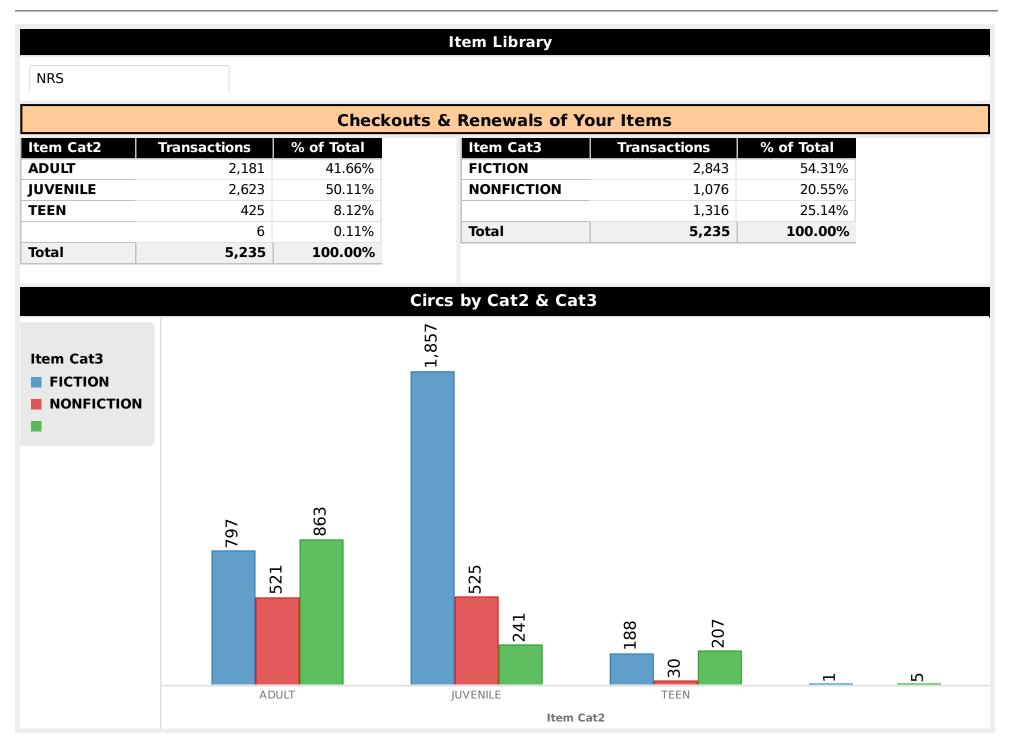

| 0.32%      |
| EPS                | EPS_PATRON                       | 16           | 0.31%      |
| GVD                | GVD_PATRON                       | 16           | 0.31%      |
| LGS                | LGS_PATRON                       | 16           | 0.31%      |
| LYS                | LYS_ADULT                        | 16           | 0.31%      |
| WRS                | WRS_PATRON                       | 16           | 0.31%      |
| BRS                | BRS_ADULT                        | 14           | 0.27%      |
| CIS                | CIS_ADULT                        | 13           | 0.25%      |
| INS                | INS_PATRON                       | 13           | 0.25%      |
| MWS                | MWS_ADULT                        | 13           | 0.25%      |



Item Library

| Publication<br>Year | Transactions | % of<br>Total |
|---------------------|--------------|---------------|
| Total               | 5,235        | 100.00%       |
| 2023                | 919          | 17.55%        |
| 2022                | 402          | 7.68%         |
| 2021                | 345          | 6.59%         |
| 2019                | 338          | 6.46%         |
| 2020                | 323          | 6.17%         |
| 2018                | 304          | 5.81%         |
| 2017                | 278          | 5.31%         |
| 2016                | 233          | 4.45%         |
| 2015                | 224          | 4.28%         |
| 2014                | 188          | 3.59%         |
| 2013                | 159          | 3.04%         |
| 2012