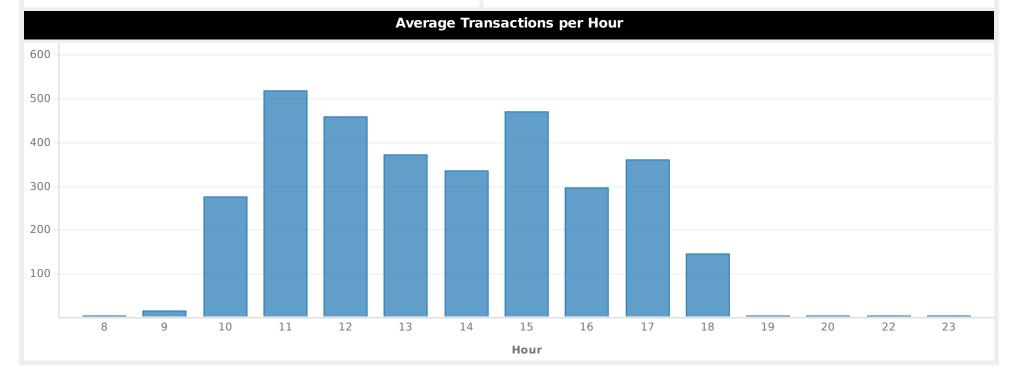

|  |  |  |  |
| Renew Item                 | 2,088        | 40.13%        | SIPCHK                                  |  |  |  |  |

| Trans Stat Station<br>Login User Access | Transactions | % of Total |
|-----------------------------------------|--------------|------------|
| Total                                   | 5,203        | 100.00%    |
| AUTORENEW                               | 1,944        | 37.36%     |
| NRSCIRCSR                               | 1,465        | 28.16%     |
| SIPCHK                                  | 982          | 18.87%     |
| NRSTECHSR                               | 796          | 15.30%     |
| PUBLIC                                  | 16           | 0.31%      |
|                                         |              |            |



| Checkouts & Renewals at Your Libra |              |            |      |              |            |  |  |  |
|------------------------------------|--------------|------------|------|--------------|------------|--|--|--|
| Trans Stat                         | Transactions | % of Total | Hour | Transactions | % of Total |  |  |  |
| Dow                                |              |            | 8    | 1            | 0.03%      |  |  |  |
| Sunday                             | 2            | 0.06%      | 9    | 17           | 0.52%      |  |  |  |
| Monday                             | 701          | 21.51%     | 10   | 275          | 8.44%      |  |  |  |
| Tuesday                            | 360          | 11.05%     | 10   | 519          | 15.93%     |  |  |  |
| Wednesday