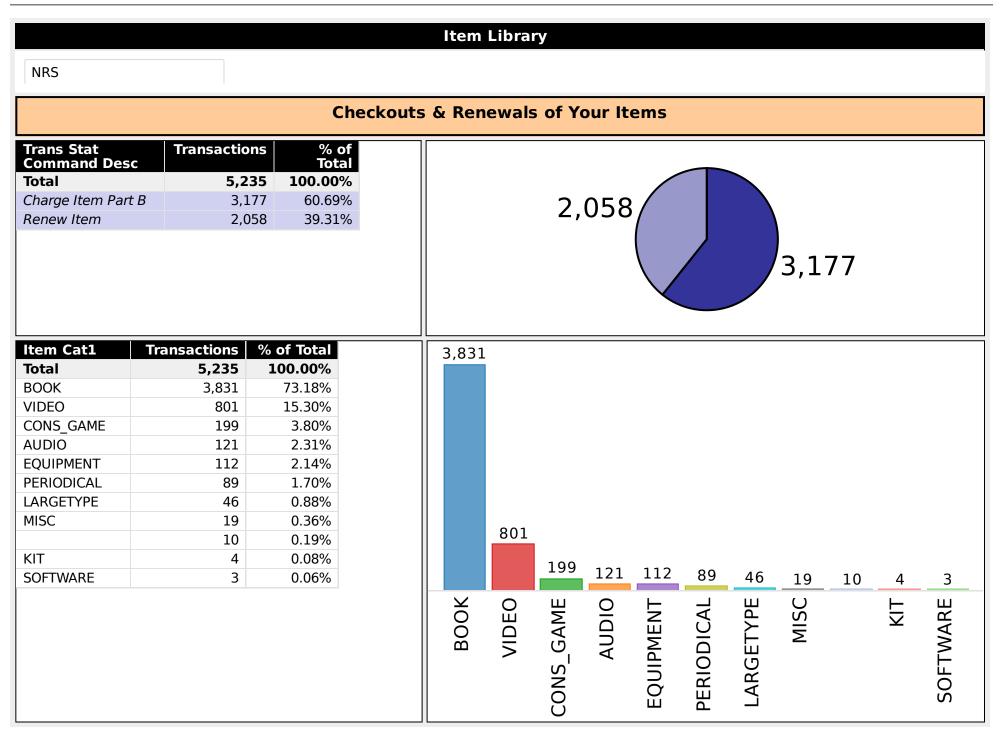

| Karen     | 7/24/2023 | 11 | 7              |
| Village Daycamp         | Karen     | 7/25/2023 | 14 | 4 counselors   |
| Village Daycamp         | Karen     | 7/26/2023 | 23 | 6 counselors   |
| Science Explorers       | Andrea    | 7/24/2023 | 8  | 3 (5 adults)   |
| ZAP! Storytime          | Natalie   | 7/25/2023 | 28 | 35 (39 adults) |
| My First Storytime      | Laurie    | 7/25/2023 | 0  | 0              |
| Safari ABCs             | Laurie    | 7/26/2023 | 2  | (2 adults)     |
| Graphic Novel Book Club | Elizabeth | 7/27/2023 | 0  | 14             |
| Take and Make Friday    | Natalie   | 7/28/2023 | 24 |                |
| Big & Little            | Karen     | 7/31/2023 | 8  | 7 adults       |
|                         |           |           |    |                |



### Item Library

NRS

| Item Type  | Transactions | % of Total |
|------------|--------------|------------|
| Total      | 5,235        | 100.00%    |
| BOOK       | 3,259        | 62.25%     |
| BOOK_NEW   | 606          | 11.58%     |
| DVD_FEAT   | 389          | 7.43%      |
| CONSOLEGAM | 169          | 3.23%      |
| DVD_NEWFEA | 141          | 2.69%      |
| BLURAY_FEA | 89           | 1.70%      |
| PERIODICAL | 89           | 1.70%      |
| DVD_BOXSET | 87           | 1.66%      |
| CD_AUDIO   | 55           | 1.05%      |
| BLURAY_NFE | 44           | 0.84%      |
| ΤΟΥ        | 43           | 0.82%      |
| EQUIPMENT  | 37           | 0.71%      |
| DVD        | 33           | 0.63%      |
| EQUIPMENTC | 32           | 0.61%      |
| CONSOLENEW | 30           | 0.57%      |
|