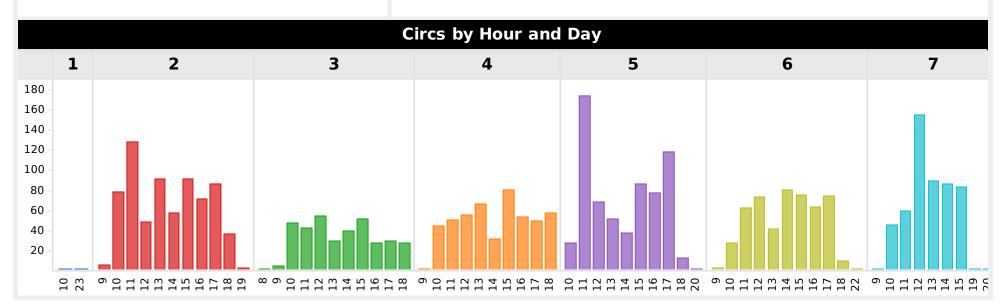

0.32%     |  |  |  |
| Saturday                           | 525          | 16.11%     | 15   | 471          | 14.46%     |  |  |  |
|                                    |              |            | 16   | 206          | 0.000/     |  |  |  |

| Hour | Transactions | % of Total |
|------|--------------|------------|
| 8    | 1            | 0.03%      |
| 9    | 17           | 0.52%      |
| 10   | 275          | 8.44%      |
| 11   | 519          | 15.93%     |
| 12   | 458          | 14.06%     |
| 13   | 372          | 11.42%     |
| 14   | 336          | 10.32%     |
| 15   | 471          | 14.46%     |
| 16   | 296          | 9.09%      |
| 17   | 360          | 11.05%     |
| 18   | 146          | 4.48%      |
| 19   | 4            | 0.12%      |
| 20   | 2            | 0.06%      |



| Library Users at | Your Library |                | Library Item | is at Your Library |            |
|------------------|--------------|----------------|--------------|--------------------|------------|
| User Library Tra | ansactions   | % of Total     | Item         | Transactions       | % of Total |
| Total            | 3,259        | 100.00%        | Library      |                    |            |
| NRS              | 2,489        | 76.37%         | Total        | 3,259              | 100.00%    |
| RSS              | 191          | 5.86%          | NRS          | 2,735              | 83.92%     |
| BYS              | 185          | 5.68%          | BLD          | 21                 | 0.64%      |
| BFS              | 93           | 2.85%          | OLS          | 21