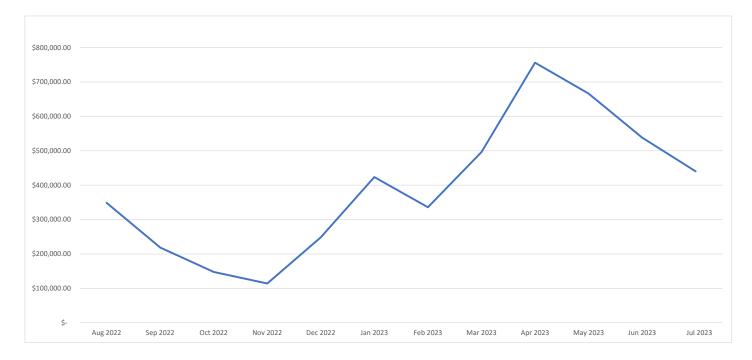

581 FIRST AMERICAN BANK . | JULY - NATALIE A - STRATEGIC INITIATIVES CHILDREN'S | 334.99 |
|------------|-----------------------------|-----------------------------------------------------|--------|
| 07/26/2023 | 15582 ANNE NICHOLS          | YOGA NOVEMBER 27, 2023                              | 50.00  |
| 07/26/2023 | 15583 FIRST AMERICAN BANK . | JULY STATEMENT VERONICA MARTINEZ BUILDING SUPPLIES  | 82.24  |
| 07/26/2023 | 15584 ANNE NICHOLS          | STRECHING / MEDITATION SEPTEMBER 11, 2023           | 50.00  |
| 07/26/2023 | 15585 Natalie Starosta      | REIMBURSEMENT STAFF APPR                            | 181.21 |
|            |                             |                                                     |        |

TOTAL 71,040.49

August 2022 - July 2023 Cash Flow Summary



#### North Riverside Public Library District Profit and Loss August 2022 - July 2023

|                                  | <br>Aug 22          | Sep 22       | Oct 22           | Nov 22          | Dec 22        | Jan 23        | Feb 23        | Mar 23        | Apr 23        | May 23         | Jun 23        | Jul 23      | Total           |
|----------------------------------|---------------------|--------------|------------------|-----------------|---------------|---------------|---------------|---------------|---------------|----------------|---------------|-------------|-----------------|
| Beginning Cash                   | \$<br>366,354.99 \$ | 348,705.99   | \$ 218,711.42 \$ | 147,826.21 \$   | 114,271.97 \$ | 248,586.33 \$ | 423,468.26 \$ | 335,751.53 \$ | 496,089.04 \$ | 756,352.8