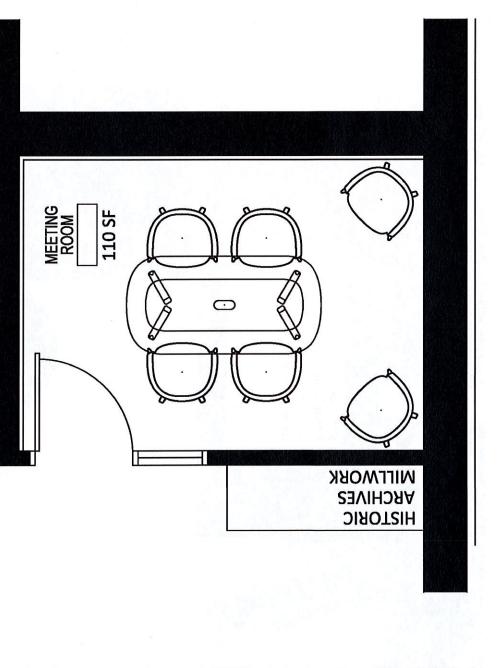

# 7. Other Action Items

- A. Approval of the minutes
  - a. September 16, 2019 Board Meeting (action)
- B. Resolution to Determine Funds (action)
- C. Book Sale Room (action)
- D. Small Group Meeting Room (action)
- E. Glass Wall (action)
- F. New Shelving (action)
- G. North Riverside Historical Society Archives (action)
- H. Levy Ordinance Review (information)