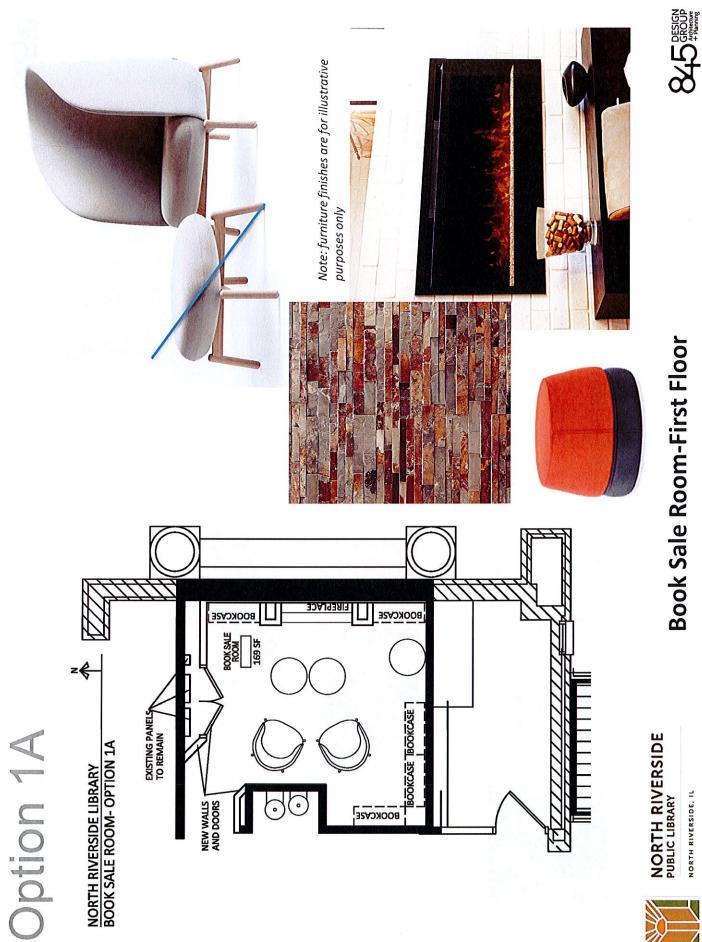

Library

### Storage Room Conversion/Interior Upgrades



### BAD GROUP Adhener



accent color

Natural Materials with furniture providing a pop of

- Geometric furniture intertwined with organic





Design Inspiration-FLW Interiors

NORTH RIVERSIDE NORTH RIVERSIDE, IL



### architecture

- pop of accent color Geometric furniture intertwined with organic
- Natural Materials with furniture & paint providing a

Frank Lloyd Wright | Thomas P. Hardy House | Madison, WI

Frank Lloyd Wright | Taliesin West | Scottsdale, AZ



**Design Inspiration- FLW Interiors** 



NORTH RIVERSIDE, IL

NORTH RIVERSIDE



# Design Inspiration-FLW Interiors



Frank Lloyd Wright | Taliesin | Spring Green, WI







architecture



# Design Inspiration-FLW Interiors



**Cool Accents** 



Warm Accents

















Note: furniture finishes are for illustrative purposes only



**Book Sale Room-First Floor** 



NORTH RIVERSIDE, IL



A DESIGN GROUP





Existing wall base

New Paint

**Potential Furniture Finishes** 





NORTH RIVERSIDE PUBLIC LIBRARY NORTH RIVERSIDE, IL







Potential Furniture Finishes





**Book Sale Room-First Floor** 

NORTH RIVERSIDE PUBLIC LIBRARY NORTH RIVERSIDE, IL







Proposed Floor Plan

**Meeting Room-Lower Level** 



NORTH RIVERSIDE







### Resolution 2019-2020 #19-10-01

### RESOLUTION TO DETERMINE ESTIMATE OF FUNDS NEEDED FOR FISCAL YEAR 2019/2020

WHEREAS, the North Riverside Public Library District (Library District) must file on or before December 24, 2019, its Levy Ordinance for the 2019/2020 fiscal year; and

WHEREAS, pursuant to The Truth in