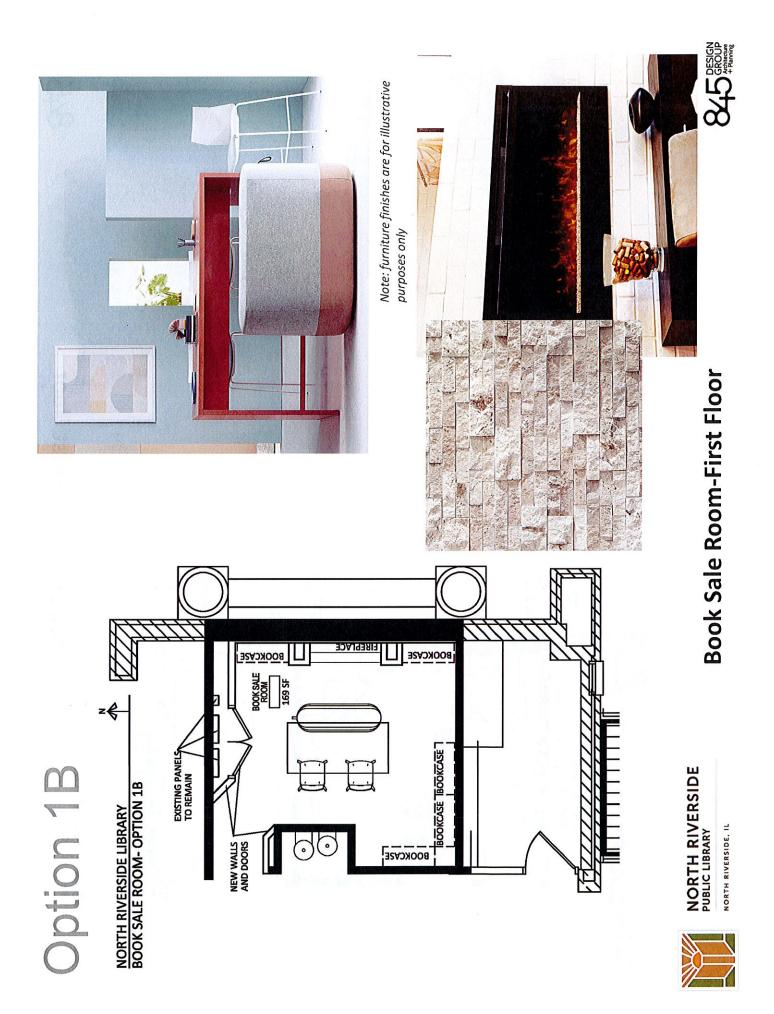

ary

### Storage Room Conversion/Interior Upgrades



### BAD GROUP Adhener



accent color

Natural Materials with furniture providing a pop of

- Geometric furniture intertwined with organic





Design Inspiration-FLW Interiors

NORTH RIVERSIDE NORTH RIVERSIDE, IL



### architecture

- pop of accent color Geometric furniture intertwined with organic
- Natural Materials with furniture & paint providing a

Frank Lloyd Wright | Thomas P. Hardy House | Madison, WI

Frank Lloyd Wright | Taliesin West | Scottsdale, AZ



**Design Inspiration- FLW Interiors** 



NORTH RIVERSIDE, IL

NORTH RIVERSIDE



# Design Inspiration-FLW Interiors



Frank Lloyd Wright | Taliesin | Spring Green, WI







architecture



# Design Inspiration-FLW Interiors



**Cool Accents** 



Warm Accents

















Note: furniture finishes are for illustrative purposes only



**Book Sale Room-First Floor** 



NORTH RIVERSIDE, IL



A DESIGN GROUP





Existing wall base

New Paint

**Potential Furniture Finishes** 





NORTH RIVERSIDE PUBLIC LIBRARY NORTH RIVERSIDE, IL







Potential Furniture Finishes





**Book Sale Room-First Floor** 

NORTH RIVERSIDE PUBLIC LIBRARY NORTH RIVERSIDE, IL







Proposed Floor Plan

**Meeting Room-Lower Level** 



NORTH RIVERSIDE







### Resolution 2019-2020 #19-10-01

### RESOLUTION TO DETERMINE ESTIMATE OF FUNDS NEEDED FOR FISCAL YEAR 2019/2020

WHEREAS, the North Riverside Public Library District (Library District) must file on or before December 24, 2019, its Levy Ordinance for the 2019/2020 fiscal year; and

WHEREAS, pursuant to The Truth in Taxa