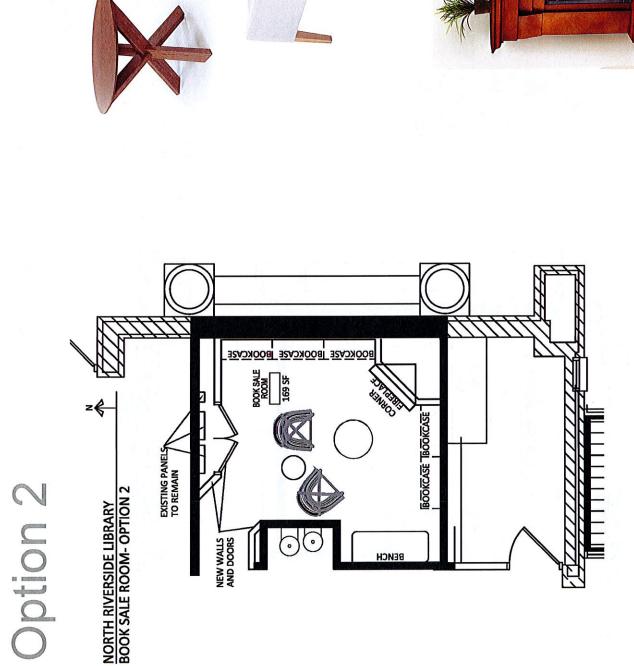

y

### Storage Room Conversion/Interior Upgrades



### BAD GROUP Adhener



accent color

Natural Materials with furniture providing a pop of

- Geometric furniture intertwined with organic





Design Inspiration-FLW Interiors

NORTH RIVERSIDE NORTH RIVERSIDE, IL



### architecture

- pop of accent color Geometric furniture intertwined with organic
- Natural Materials with furniture & paint providing a

Frank Lloyd Wright | Thomas P. Hardy House | Madison, WI

Frank Lloyd Wright | Taliesin West | Scottsdale, AZ



**Design Inspiration- FLW Interiors** 



NORTH RIVERSIDE, IL

NORTH RIVERSIDE



# Design Inspiration-FLW Interiors



Frank Lloyd Wright | Taliesin | Spring Green, WI







architecture



# Design Inspiration-FLW Interiors



**Cool Accents** 



Warm Accents

















Note: furniture finishes are for illustrative purposes only



**Book Sale Room-First Floor** 



NORTH RIVERSIDE, IL



A DESIGN GROUP





Existing wall base

New Paint

**Potential Furniture Finishes** 





NORTH RIVERSIDE PUBLIC LIBRARY NORTH RIVERSIDE, IL







Potential Furniture Finishes





**Book Sale Room-First Floor** 

NORTH RIVERSIDE PUBLIC LIBRARY NORTH RIVERSIDE, IL







Proposed Floor Plan

**Meeting Room-Lower Level** 



NORTH RIVERSIDE







### Resolution 2019-2020 #19-10-01

### RESOLUTION TO DETERMINE ESTIMATE OF FUNDS NEEDED FOR FISCAL YEAR 2019/2020

WHEREAS, the North Riverside Public Library District (Library District) must file on or before December 24, 2019, its Levy Ordinance for the 2019/2020 fiscal year; and

WHEREAS, pursuant to The Truth in Taxati