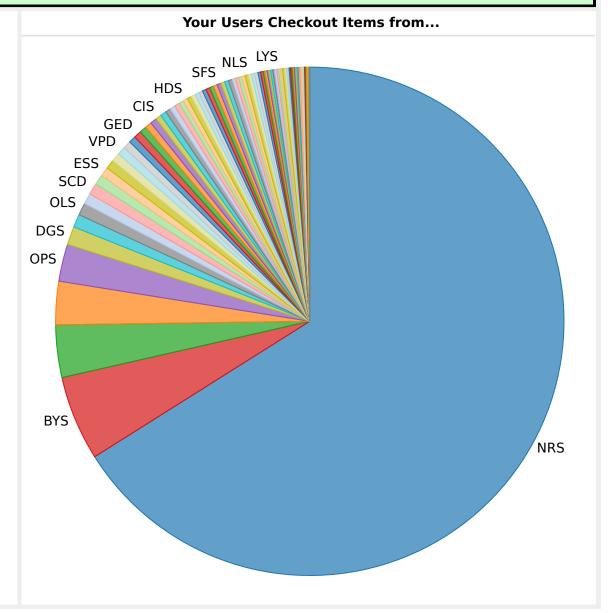

## **Checkouts & Renewals from Your Patrons**

| ltem<br>Library | Transactions | % of<br>Total |
|-----------------|--------------|---------------|
| Total           | 2,413        | 100.00%       |
| NRS             | 1,593        | 66.02%        |
| BYS             | 130          | 5.39%         |
| LGS             | 81           | 3.36%         |
| RSS             | 66           | 2.74%         |
| OPS             | 57           | 2.36%         |
| DGS             | 28           | 1.16%         |
| LPS             | 20           | 0.83%         |
| OLS             | 19           | 0.79%         |
| BFS             | 17           | 0.70%         |
| SCD             | 17           | 0.70%         |
| BDD             | 16           | 0.66%         |
| ESS             | 14           | 0.58%         |
| WVD             | 14           | 0.58%         |
| INS             | 13           | 0.54%         |
| VPD             | 13           | 0.54%         |
| TPS             | 12           | 0.50%         |
| BLD             | 11           | 0.46%         |
| GED             | 11           | 0.46%         |
| WRS             | 11           | 0.46%         |
| CCS             | 10           | 0.41%         |
| WCS             | 10           | 0.41%         |
| CIS             | 9            | 0.37%         |
| FPS             | 9            | 0.37%         |
| FRS             | 8            | 0.33%         |
| CCD             | 0            | 0.330/        |