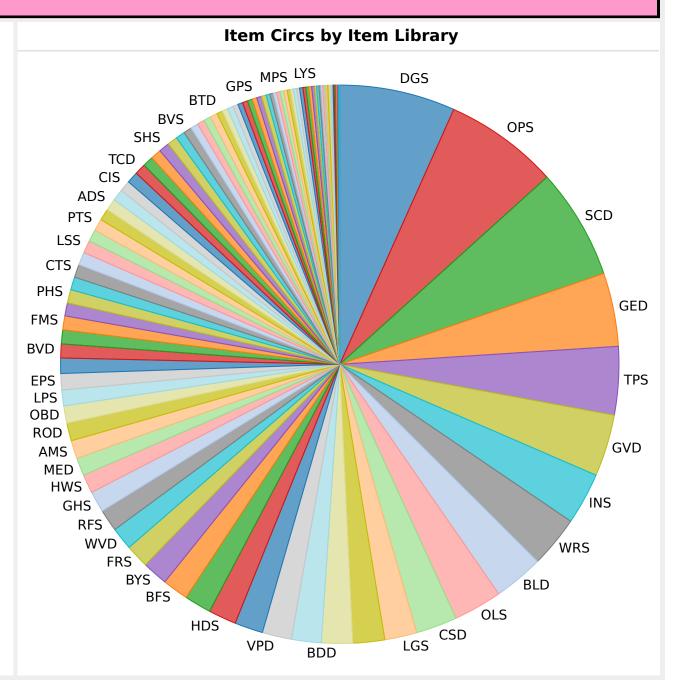

## **Checkouts & Renewals from all SWAN Libraries**

| Item<br>Library | Transactions | % of Total |
|-----------------|--------------|------------|
| Total           | 1,053,789    | 100.00%    |
| DGS             | 70,113       | 6.65%      |
| OPS             | 69,806       | 6.62%      |
| SCD             | 67,584       | 6.41%      |
| GED             | 44,715       | 4.24%      |
| TPS             | 41,601       | 3.95%      |
| GVD             | 37,727       | 3.58%      |
| INS             | 31,639       | 3.00%      |
| WRS             | 31,433       | 2.98%      |
| BLD             | 30,519       | 2.90%      |
| OLS             | 29,506       | 2.80%      |
| CSD             | 25,071       | 2.38%      |
| LGS             | 19,715       | 1.87%      |
| GSD             | 19,403       | 1.84%      |
| BDD             | 19,023       | 1.81%      |
| ESS             | 18,009       | 1.71%      |
| VPD             | 17,786       | 1.69%      |
| TFS             | 17,453       | 1.66%      |
| HDS             | 16,908       | 1.60%      |
| WMS             | 16,347       | 1.55%      |
| BFS             | 15,818       | 1.50%      |
| BYS             | 15,651       | 1.49%      |
| FRS             | 14,232       | 1.35%      |
| WVD             | 13,849       | 1.31%      |
| RFS             | 13,233       | 1.26%      |
| GHS             | 12,887       | 1.22%      |
| HWS             | 11,419       | 1.08%      |
| MED             | 11,046       | 1.05%      |
| AMS             | 10,906       | 1.03%      |
| ROD             | 10,841       | 1.03%      |
| OBD             | 10,594       | 1.01%      |
| LPS             | 9,797        | 0.93%      |
| EPS             | 9,766        | 0.93%      |
| WCD             | 9,355        | 0.89%      |
| RVD             | ន 594        | በ ጸን%      |