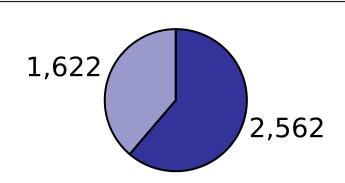

Total \$ 116,861.01

NRS

| Trans Stat<br>Command Desc | Transactions | % of<br>Total |
|----------------------------|--------------|---------------|
| Total                      | 4,184        | 100.00%       |
| Charge Item Part B         | 2,562        | 61.23%        |
| Renew Item                 | 1,622        | 38.77%        |