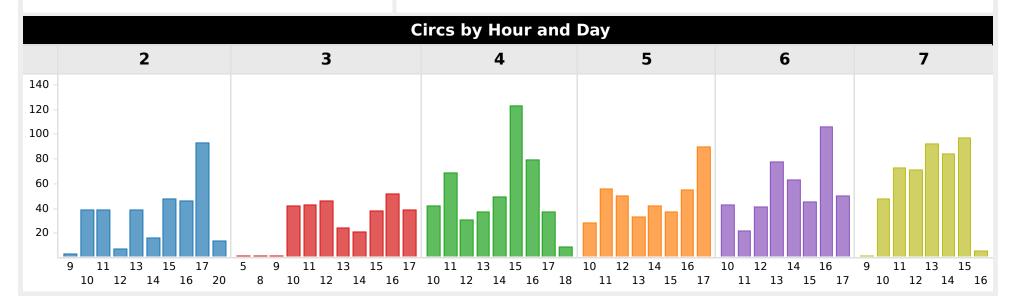

| Hour | Transactions | % of Total |
|------|--------------|------------|
| 8    | 2            | 0.08%      |
| 9    | 6            | 0.25%      |
| 10   | 242          | 9.92%      |
| 11   | 302          | 12.38%     |
| 12   | 246          | 10.08%     |
| 13   | 303          | 12.42%     |
| 14   | 275          | 11.27%     |
| 15   | 388          | 15.90%     |
| 16   | 344          | 14.10%     |
| 17   | 309          | 12.66%     |
| 18   | 9            | 0.37%      |
| 20   | 14           | 0.57%      |