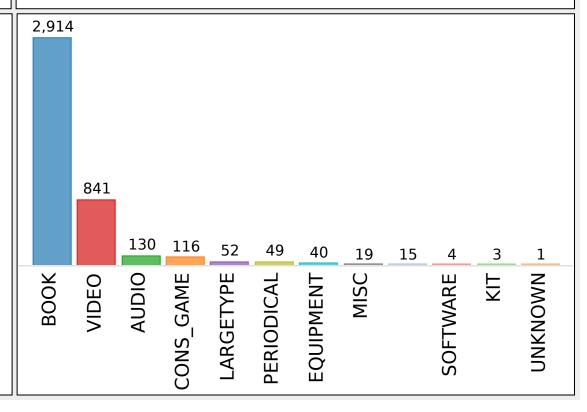

| Item Cat1  | Transactions | % of Total |
|------------|--------------|------------|
| Total      | 4,184        | 100.00%    |
| BOOK       | 2,914        | 69.65%     |
| VIDEO      | 841          | 20.10%     |
| AUDIO      | 130          | 3.11%      |
| CONS_GAME  | 116          | 2.77%      |
| LARGETYPE  | 52           | 1.24%      |
| PERIODICAL | 49           | 1.17%      |
| EQUIPMENT  | 40           | 0.96%      |
| MISC       | 19           | 0.45%      |
|            | 15           | 0.36%      |
| SOFTWARE   | 4            | 0.10%      |
| KIT        | 3            | 0.07%      |
| UNKNOWN    | 1            | 0.02%      |