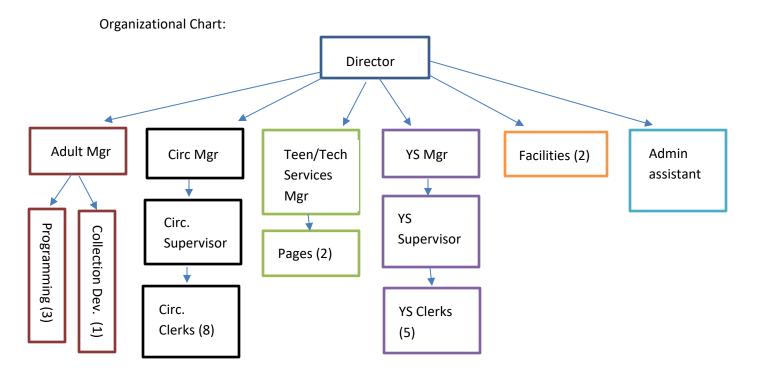

\$20.00-\$25.00 (13 libraries surveyed, 7 non-MLIS, average wage \$22.69, max \$29.80, min \$15.50, NRPL pays: \$24.01)

- Pages: \$12.00 (most libraries are doing away with this position, 3 libraries surveyed all hiring at minimum wage)

Youth Services (YA) Manager: \$20.00-\$25.00 (19 libraries surveyed, 7 non-MLIS, average wage \$23.10, max \$31.78, min \$17.89, NRPL pays: \$32.02)

- YA Supervisor: \$14-\$18

- YA Clerks: \$13-\$17 (27 libraries surveyed, average wage \$16.64, max \$24.38, min \$12.00, NRPL pays: \$13 starting)

Facilities: \$14.00-\$16.00 (7 libraries surveyed, average wage \$16.19, max \$20.96, min \$13.64, NRPL pays: \$15 and \$12)

Administrative Assistant: \$16.00-\$19.00 (8 libraries surveyed, average wage \$21.04, max \$41.12, min \$17.60, NRPL pays: \$17.41)



# **SECRETARY'S CERTIFICATE**

| I, John Mathias, DO HEREBY CERTIFY that                 | I am the duly elected, qualified and                                |
|---------------------------------------------------------|---------------------------------------------------------------------|
| serving Secretary, and as such keeper of the books and  | records of the Board of Trustees of the                             |
| North Riverside Public Library District; and            |                                                                     |
| I DO FURTHER CERTIFY that the attached                  | d Ordinance No. 21, entitled                                        |
| ORDINANCE ANNEXING TERRITORY is a true an               | d correct copy of said Ordinance which