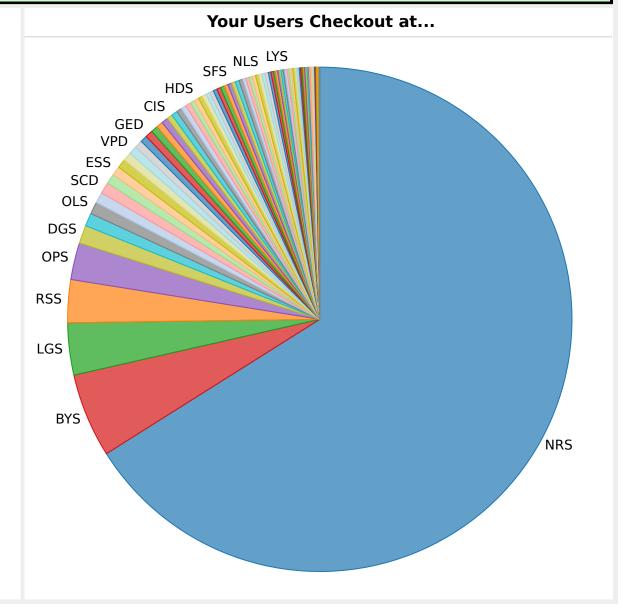

## **Checkouts & Renewals from Your Patrons**

| Station<br>Library | Transaction | % of<br>Total |
|--------------------|-------------|---------------|
| Total              | 2,413       | 100.00%       |
| NRS                | 2,011       | 83.34%        |
| BYS                | 120         | 4.97%         |
| RSS                | 81          | 3.36%         |
| LGS                | 73          | 3.03%         |
| OPS                | 64          | 2.65%         |
| BFS                | 14          | 0.58%         |
| LPS                | 14          | 0.58%         |
| DGS                | 13          | 0.54%         |
| VPD                | 8           | 0.33%         |
| WCS                | 4           | 0.17%         |
| WRS                | 4           | 0.17%         |
| SFS                | 3           | 0.12%         |
| FPS                | 2           | 0.08%         |
| LYS                | 2           | 0.08%         |