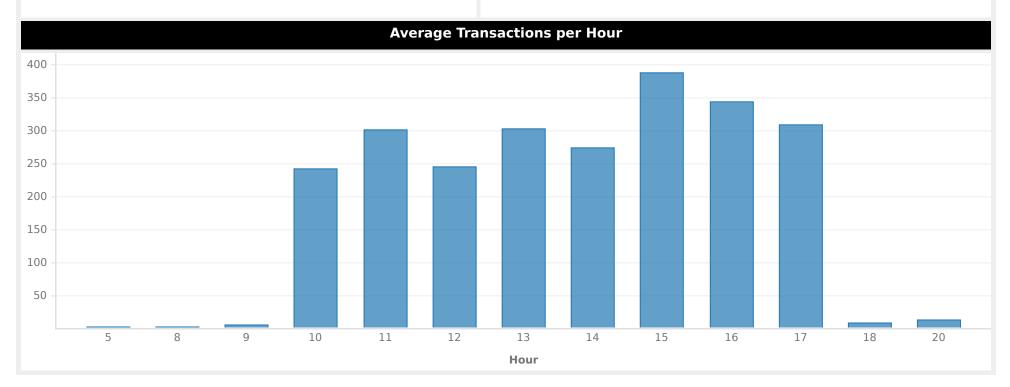

| Hour | Transactions | % of Total |
|------|--------------|------------|
| 8    | 2            | 0.08%      |
| 9    | 6            | 0.25%      |
| 10   | 242          | 9.92%      |
| 11   | 302          | 12.38%     |
| 12   | 246          | 10.08%     |
| 13   | 303          | 12.42%     |
| 14   | 275          | 11.27%     |
| 15   | 388          | 15.90%     |
| 16   | 344          | 14.10%     |
| 17   | 309          | 12.66%     |
| 18   | 9            | 0.37%      |
| 20   | 14           | 0.57%      |