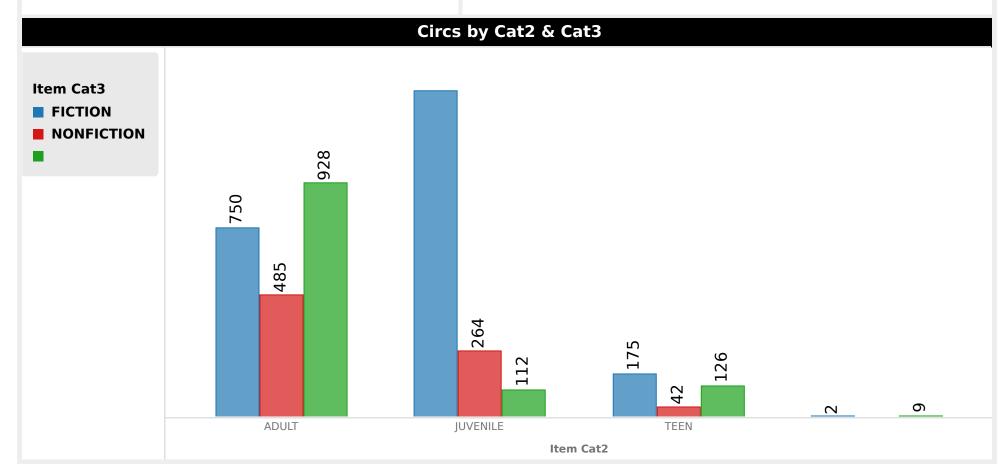

NRS ~

| Item Cat2 | Transactions | % of Total |
|-----------|--------------|------------|
| ADULT     | 2,163        | 51.70%     |
| JUVENILE  | 1,667        | 39.84%     |
| TEEN      | 343          | 8.20%      |
|           | 11           | 0.26%      |
| Total     | 4,184        | 100.00%    |

| Item Cat3  | Transactions | % of Total |
|------------|--------------|------------|
| FICTION    | 2,218        | 53.01%     |
| NONFICTION | 791          | 18.91%     |
|            | 1,175        | 28.08%     |
| Total      | 4,184        | 100.00%    |