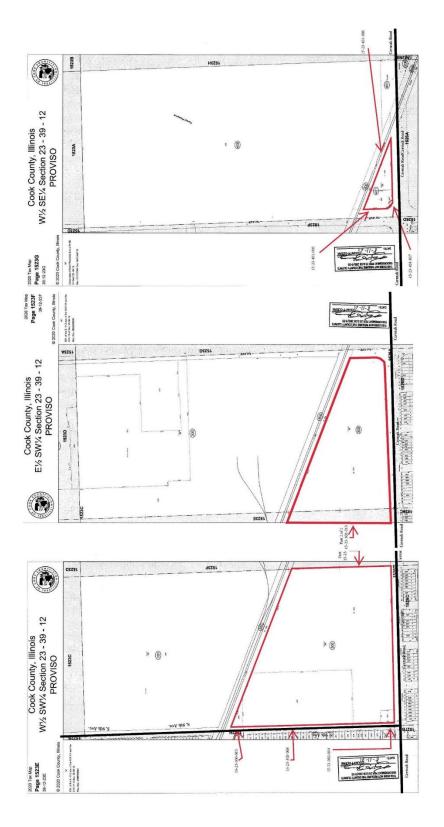

| _        | PS Form 3811, July 2015 PSN 7530-02-000-9053                                                        |                                                                                                                                            | Domestic Return Receip                                                                   |

**EXHIBIT 4**Maps of Territory to be Annexed



#### Pay Scale

\*Pay Scales should be updated/reviewed yearly to account for changes in cost of living, demand for positions and other factors. I recommend that the Pay Scale document be reviewed in May each year prior to decisions on raises which take effect on July 1<sup>st</sup> with the new fiscal year.

Scale listed below is based on the reported 2019-2020 wages from 27 libraries with budgets \$200,000 below and above ours. Note that not all libraries have the same positions. Please refer to the organizational chart on the next page for more information.

Director: \$34.00-\$38.00 (27 libraries surveyed, 2 non-MLIS, average wage \$36.16, max \$52, min \$25, NRPL pays: \$36.21)

Adult Services Manager: \$20.00-\$25.00 (19 libraries surveyed, 3 non-MLIS, average wage \$21.04, max \$4